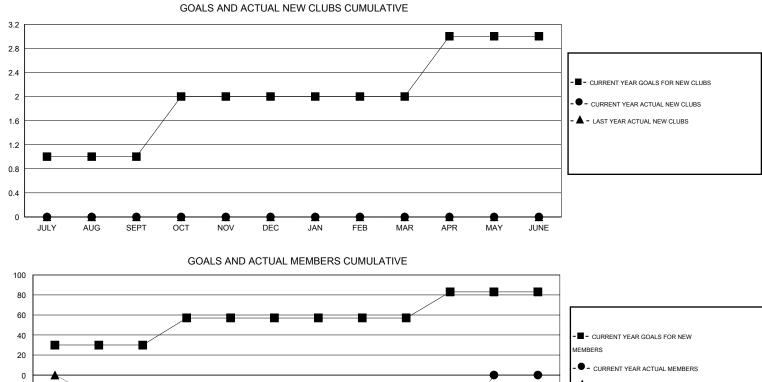

## GMT: Gary Fry

| GMT: Gary Fry | T: Gary Fry LOCATION MINNESOTA |                     |                            |                             |                       |                    |                                  |                              |                             |  |  |
|---------------|--------------------------------|---------------------|----------------------------|-----------------------------|-----------------------|--------------------|----------------------------------|------------------------------|-----------------------------|--|--|
|               |                                | Clubs               |                            |                             | Members               |                    |                                  |                              |                             |  |  |
|               | RESU                           | TS FOR 2013-2014    |                            |                             | RESULTS FOR 2013-2014 |                    |                                  |                              |                             |  |  |
| QUARTER       | NEW CLUB<br>GOAL               | ACTUAL NEW<br>CLUBS | ACTUAL<br>DROPPED<br>CLUBS | ACTUAL NET<br>GAIN/<br>LOSS | QUARTER               | NEW MEMBER<br>GOAL | ACTUAL TOTAL<br>MEMBERS<br>ADDED | ACTUAL<br>DROPPED<br>MEMBERS | ACTUAL NET<br>GAIN/<br>LOSS |  |  |
| JULY/AUG/SEPT | 1                              | 0                   | 0                          | 0                           | JULY/AUG/SEPT         | 30                 | 12                               | 43                           | -31                         |  |  |
| OCT/NOV/DEC   | 1                              | 0                   | 0                          | 0                           | OCT/NOV/DEC           | 27                 | 35                               | 70                           | -35                         |  |  |
| JAN/FEB/MAR   | 0                              | 0                   | 0                          | 0                           | JAN/FEB/MAR           | 0                  | 20                               | 22                           | -2                          |  |  |
| APR/MAY/JUNE  | 1                              | 0                   | 0                          | 0                           | APR/MAY/JUNE          | 26                 | 8                                | 5                            | 3                           |  |  |